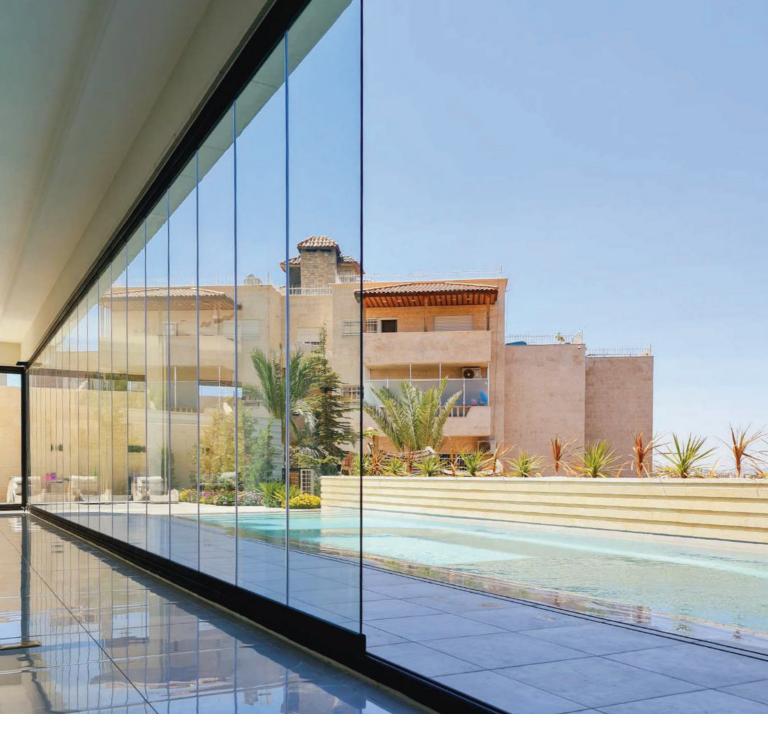

## Sliding & Folding Balcony Glazing System

The system has been developed to be used efficiently for years without requesting any technical service. There are two glass options in this sliding / folding system, which are 8 mm and 10 mm.

In malls, restaurants, cafes, and offices, wherever you need, a flexible solution to keep your space free when it opens up and secure and visible when it closes.

| Technical Details   | Description                                                                 |
|---------------------|-----------------------------------------------------------------------------|
| Panel Sizes         | Max. Height(08): 2400 mm<br>Max. Height(10): 2600 mm<br>Max. Width: 800 mm* |
| Glass Types         | Tempered / Laminated Glass                                                  |
| Glass Thickness     | 8 mm / 10 mm                                                                |
| Threshold Solutions | Int / Flat / Slim / Zero                                                    |
| Lock Options        | Comfort / Child Lock /<br>Glass to Glass Lock                               |